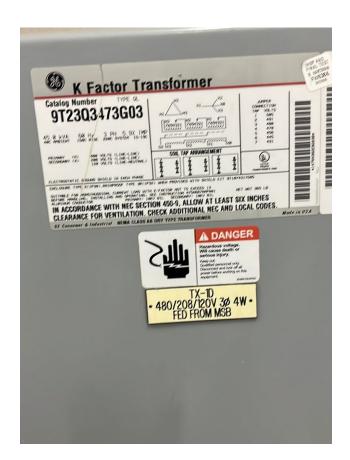

#### Transformer - TX 1D

Kva Rating: 50

Location Description: Electrical room

Primary Phase/Wire: 3phase-4wire

Primary Voltage: 480V Delta

Secondary Phase/Wire: 3phase-4wire

Secondary Voltage: 120/208V Y