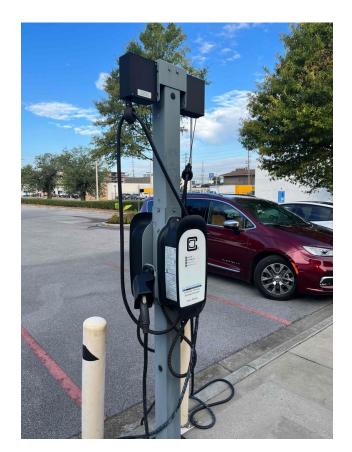

# Proposed Charger Location

### EV Charger - Charger

Amperage Rating: 10

Level: 2

Location: Main Parking Lot

Manufacturer: EnviroSpark

Number of Ports: 2

#### **EV Charger - Charger Photos**

Amperage Rating: 10

Level: 2

Location: Main Parking Lot

Manufacturer: EnviroSpark

Number of Ports: 2