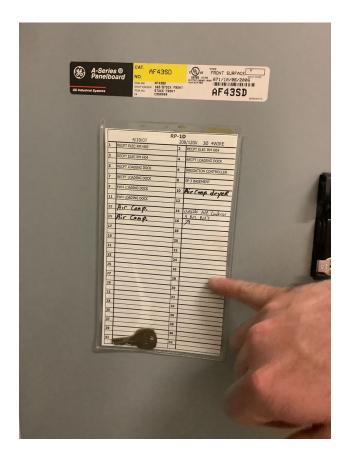

#### Panel - Rp1d

Meter attached?: false

Left Breaker Spaces: 0

Location: Electrical room

Main type (MLO, MBO, etc): Main Breaker

Measured load: A-Phase: 0

Measured load: B-Phase: 0

Measured load: C-Phase: 0

Phase/Wire: 3phase-4wire

**Right Breaker Spaces:** 0

Voltage: 120/208V Y

#### Panel Schedule