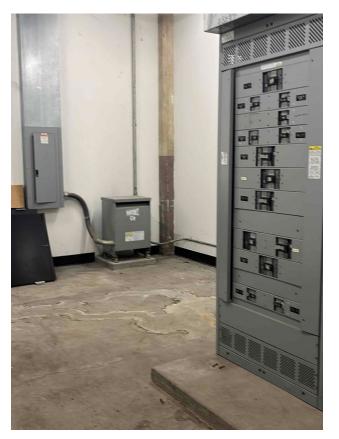

#### **Electrical Room**

Notes: Electrical room includes two switchboards three panels and a busduct

View video in Condoit project 🗹