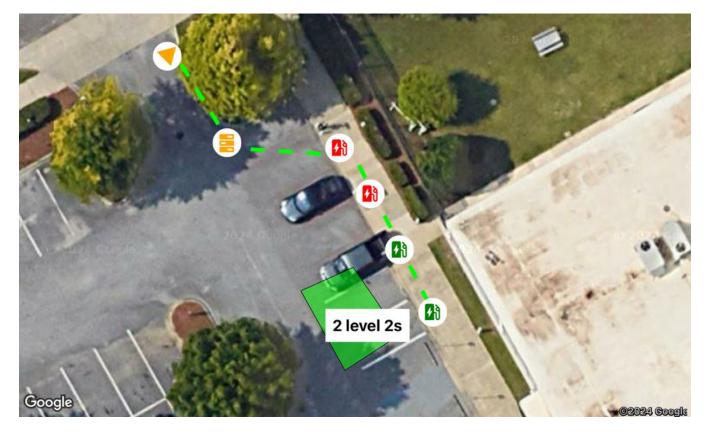

# Site Plan

New EV Charger

New Switchgear

🚹 Existing EV Charger

#### **Project Overview**

Directions for Technician:

Customer needs a quote to add 2 level 2 chargers. Install should be adjacent to the existing 2 chargers in the main parking lot. Take photos and videos of the area for new switchgear. Be sure to get a key from Glenda at the front desk

#### Site Information

Site Use: Commercial - Retail

Parking Type: Surface Lot

Distance From Electrical Room to Charger Site (feet): 100

#### **General Notes:**

New utility connection and switchgear should be installed on the north side of building on 2nd Ave North. 2 existing chargers.

# Proposed Charger Location