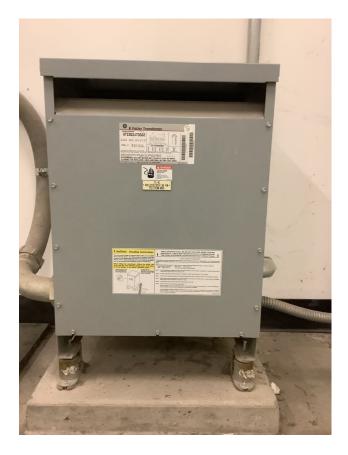

#### Utility Transformer - Alabama Power

kVA Rating: 1000

Location: 2nd Ave North loading dock Phase/Wire: 3phase-4wire Service Provider: Alabama Power Utility ID: 88-51693 Voltage: 277/480V Y