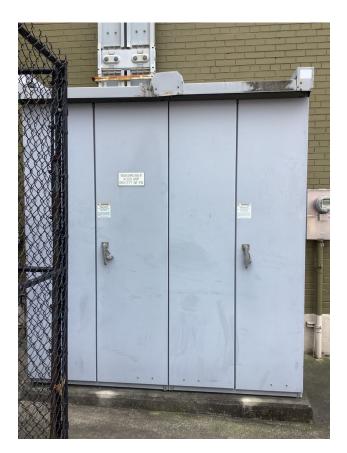

### Switchboard - Main Breaker

Location: Loading dock Measured load: A-Phase: 0 Measured load: B-Phase: 0 Measured load: C-Phase: 0 Phase/Wire: 3phase-4wire Voltage: 277/480V Y

Powered by

### Switchboard - Main Switchbaord

Location: Electrical Room

Measured load: A-Phase: 0

Measured load: B-Phase: 0

Measured load: C-Phase: 0

Phase/Wire: 3phase-4wire

Voltage: 277/480V Y