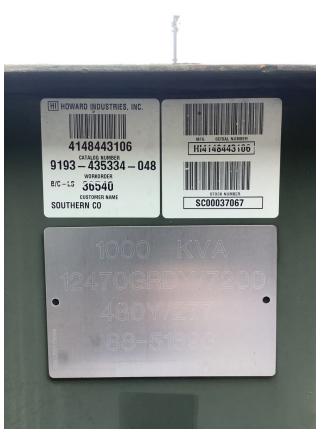

#### Utility Transformer - Alabama Power

kVA Rating: 1000

Location: 2nd Ave North loading dock Phase/Wire: 3phase-4wire Service Provider: Alabama Power Utility ID: 88-51693 Voltage: 277/480V Y