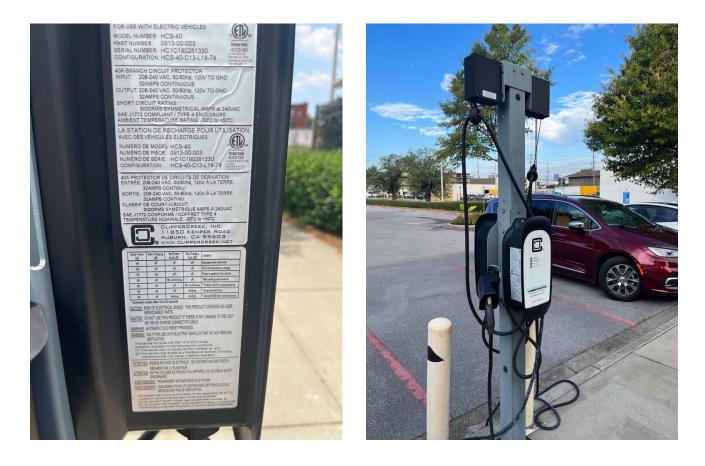

### EV Charger - Charger

Amperage Rating: 10

Level: 2

Location: Main Parking Lot

Manufacturer: EnviroSpark

Number of Ports: 2

#### **EV Charger - Charger Photos**

Amperage Rating: 10

Level: 2

Location: Main Parking Lot

Manufacturer: EnviroSpark

Number of Ports: 2