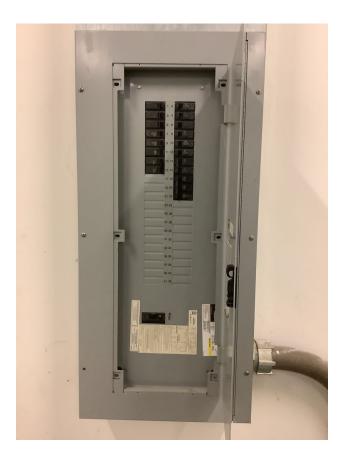

eric Load - Hot Tub

Amperage Rating: 40

Phase/Wire: 3phase-4wire

Voltage: 480V Delta

### EV Charger - New Charger

Amperage Rating: 10

Level: 2

Manufacturer: BTCPower

Number of Ports: 2

Panel - Pp1





Meter attached?: false

Left Breaker Spaces: 0

Location: Electricl room

Main type (MLO, MBO, etc): Main Breaker

Phase/Wire: 1phase-3wire

Right Breaker Spaces: 0

Voltage: 277/480V

#### Motor - ABK6-FLP

Amperage Rating: 20

Location: Loading Dock

#### Panel - Rp1d

Meter attached?: false

Left Breaker Spaces: 0

Location: Electrical room

Main type (MLO, MBO, etc): Main Breaker

Measured load: A-Phase: 0

Measured load: B-Phase: 0

Measured load: C-Phase: 0

Phase/Wire: 3phase-4wire

**Right Breaker Spaces:** 0

Voltage: 120/208V Y



# Front (Closed)









# Front (Open)





#### Panel Schedule



### Generic Load - Outside AC Condesnsor

Amperage Rating: 30

Phase/Wire: 3phase-4wire

Voltage: 120/208V Y