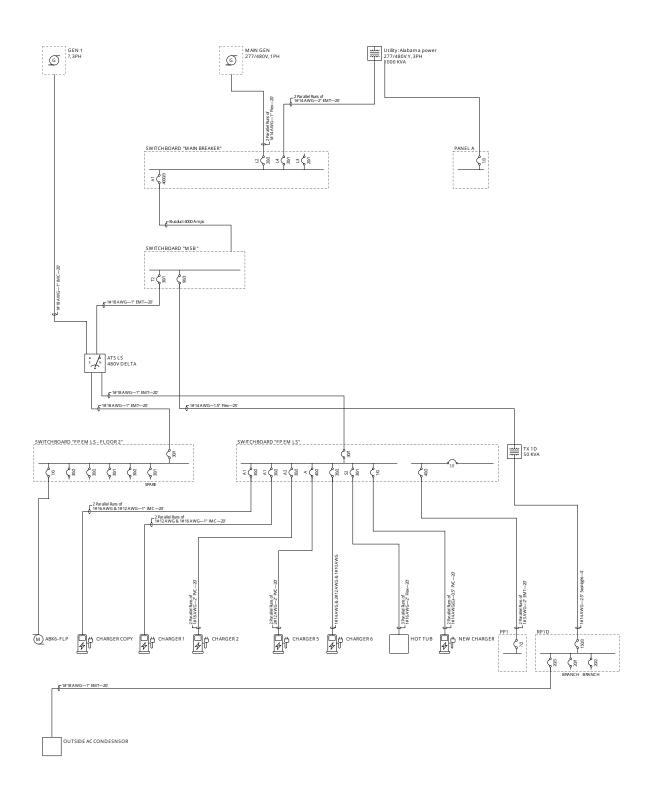

# Equipment

#### **Generator - Gen 1**

KVA Rating: 50

Location: Loading doc

Phase/Wire: 3phase-4wire

Voltage: 480V Delta

#### **Generator - Main Gen**

KVA Rating: 100

Phase/Wire: 1phase-3wire

Voltage: 277/480V

#### Utility Transformer - Alabama Power

kVA Rating: 1000

Location: 2nd Ave North loading dock Phase/Wire: 3phase-4wire Service Provider: Alabama Power Utility ID: 88-51693 Voltage: 277/480V Y

### Switchboard - Main Breaker

Location: Loading dock Measured load: A-Phase: 0 Measured load: B-Phase: 0 Measured load: C-Phase: 0 Phase/Wire: 3phase-4wire Voltage: 277/480V Y

Powered by

### Panel - Panel A

Meter attached?: false

Left Breaker Spaces: 0

Location: Electricl room

Main type (MLO, MBO, etc): Main Breaker

Measured load: A-Phase: 10

Measured load: B-Phase: 10

Measured load: C-Phase: 10

### Switchboard - Main Switchbaord

Location: Electrical Room

Measured load: A-Phase: 0

Measured load: B-Phase: 0

Measured load: C-Phase: 0

Phase/Wire: 3phase-4wire

Voltage: 277/480V Y

### Automatic Transfer Switch - ATS LS

Location Description: Electrical Room 2

Phase/Wire: 3phase-4wire

Voltage: 480V Delta

### Switchboard - FP EM LS - Floor 1

Location: Electrical Room - Floor 1

Measured load: A-Phase: 10

Measured load: B-Phase: 10

Measured load: C-Phase: 10

Phase/Wire: 3phase-4wire

Voltage: 277/480V Y

# Switchboard - FP EM LS - Floor 2

Location: Electrical Room - Floor 1

Measured load: A-Phase: 10

Measured load: B-Phase: 10

Measured load: C-Phase: 10

Phase/Wire: 3phase-4wire

Voltage: 480V Delta

#### Transformer - TX 1D

Kva Rating: 50

Location Description: Electrical room

Primary Phase/Wire: 3phase-4wire

Primary Voltage: 480V Delta

Secondary Phase/Wire: 3phase-4wire

Secondary Voltage: 120/208V Y

### EV Charger - Charger

Amperage Rating: 10

Level: 2

Location: Main Parking Lot

Manufacturer: EnviroSpark

Number of Ports: 2

### EV Charger - Charger

Amperage Rating: 40

Level: 2

Manufacturer: EnviroSpark

Number of Ports: 2

### Generic Load - Hot Tub

Amperage Rating: 40

Phase/Wire: 3phase-4wire

Voltage: 480V Delta

### EV Charger - New Charger

Amperage Rating: 10

Level: 2

Manufacturer: BTCPower

Number of Ports: 2

Panel - Pp1

Meter attached?: false

Left Breaker Spaces: 0

#### Panel - Rp1d

Meter attached?: false

Left Breaker Spaces: 0

Location: Electrical room

Main type (MLO, MBO, etc): Main Breaker

Measured load: A-Phase: 0

Measured load: B-Phase: 0

Measured load: C-Phase: 0

### Generic Load - Outside AC Condesnsor

Amperage Rating: 30

Phase/Wire: 3phase-4wire

Voltage: 120/208V Y