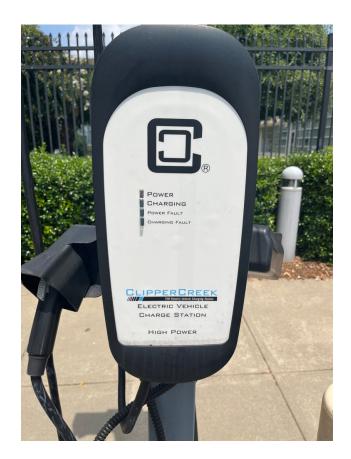

### EV Charger - Charger

Amperage Rating: 10

Level: 2

Location: Main Parking Lot

Manufacturer: EnviroSpark

Number of Ports: 2

#### **EV Charger - Charger Photos**

Amperage Rating: 10

Level: 2

Location: Main Parking Lot

Manufacturer: EnviroSpark

Number of Ports: 2