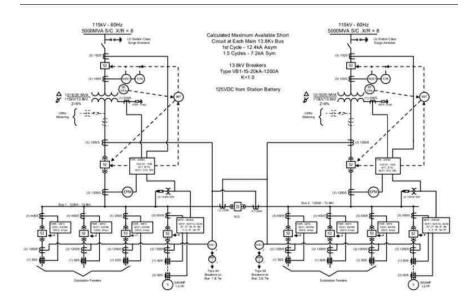

#### **Electrical Room**

Notes: Electrical room includes two switchboards three panels and a busduct

View video in Condoit project 🗹