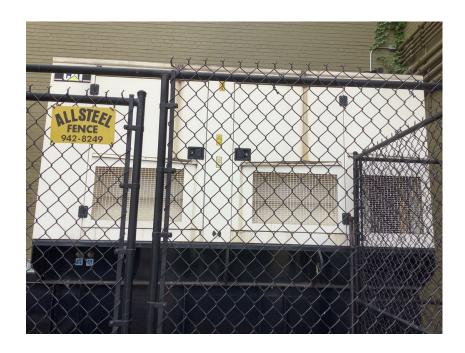

#### **Generator - Gen 1**

KVA Rating: 50

Location: Loading doc

Phase/Wire: 3phase-4wire

Voltage: 480V Delta

#### **Generator - Main Gen**

KVA Rating: 100

Phase/Wire: 1phase-3wire

Voltage: 277/480V