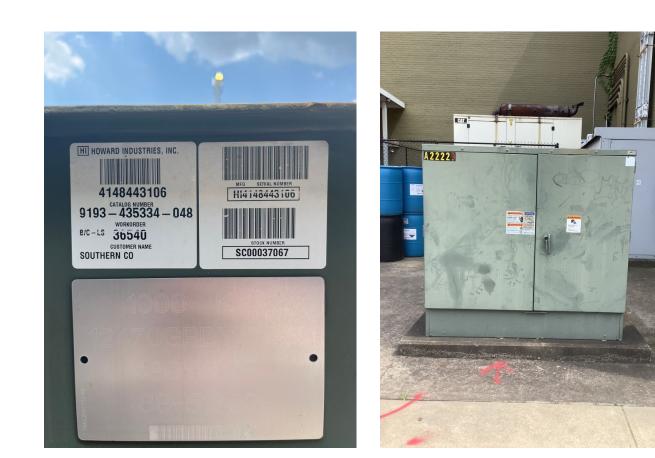

#### Utility Transformer - Alabama Power

kVA Rating: 1000

Location: 2nd Ave North loading dock Phase/Wire: 3phase-4wire Service Provider: Alabama Power Utility ID: 88-51693 Voltage: 277/480V Y