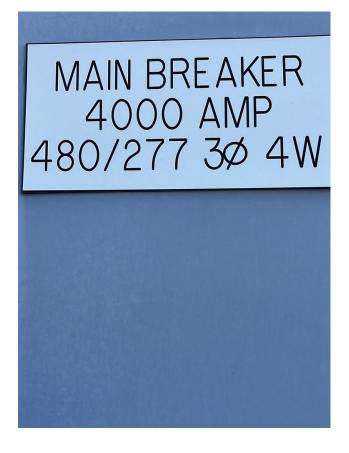

### Switchboard - Main Breaker

Location: Loading dock Measured load: A-Phase: 0 Measured load: B-Phase: 0 Measured load: C-Phase: 0 Phase/Wire: 3phase-4wire Voltage: 277/480V Y

Powered by