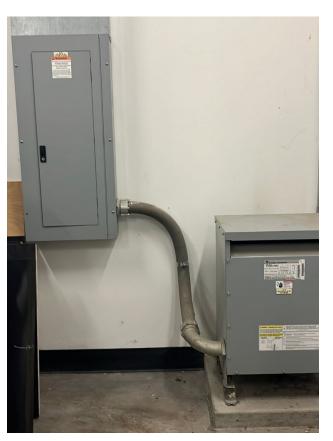

#### Transformer - TX 1D

Kva Rating: 50

Location Description: Electrical room

Primary Phase/Wire: 3phase-4wire

Primary Voltage: 480V Delta

Secondary Phase/Wire: 3phase-4wire

Secondary Voltage: 120/208V Y