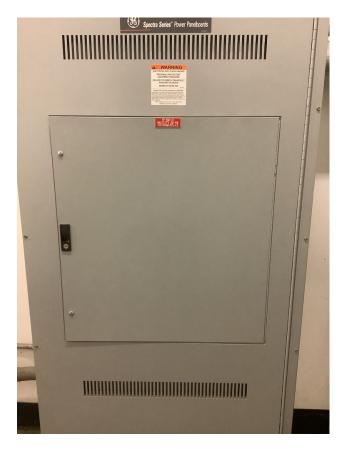

### Switchboard - Main Breaker

Location: Loading dock Measured load: A-Phase: 0 Measured load: B-Phase: 0 Measured load: C-Phase: 0 Phase/Wire: 3phase-4wire Voltage: 277/480V Y

Powered by

### Switchboard - Main Switchbaord

Location: Electrical Room

Measured load: A-Phase: 0

Measured load: B-Phase: 0

Measured load: C-Phase: 0

Phase/Wire: 3phase-4wire

Voltage: 277/480V Y