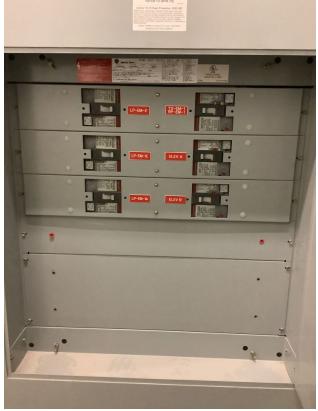

### Panel - Panel A

Meter attached?: false

Left Breaker Spaces: 0

Location: Electricl room

Main type (MLO, MBO, etc): Main Breaker

Measured load: A-Phase: 10

Measured load: B-Phase: 10

Measured load: C-Phase: 10

Phase/Wire: 3phase-4wire

Right Breaker Spaces: 0

Voltage: 277/480V Y

#### Panel - Rp1d

Meter attached?: false

Left Breaker Spaces: 0

Location: Electrical room

Main type (MLO, MBO, etc): Main Breaker

Measured load: A-Phase: 0

Measured load: B-Phase: 0

Measured load: C-Phase: 0

Phase/Wire: 3phase-4wire

**Right Breaker Spaces:** 0

Voltage: 120/208V Y