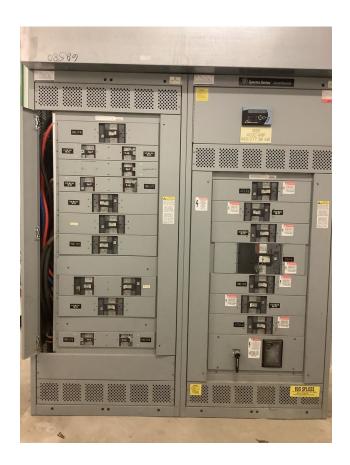

#### **Electrical Room**

Notes: Electrical room includes two switchboards three panels and a busduct

View video in Condoit project 🗹

#### Panel Schedule