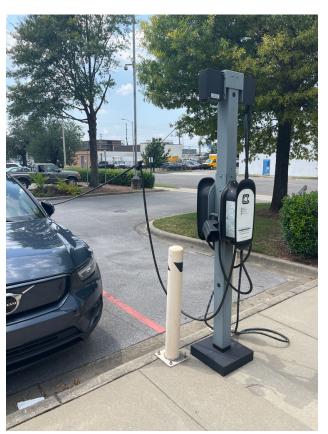

### EV Charger - Charger

Amperage Rating: 10

Level: 2

Location: Main Parking Lot

Manufacturer: EnviroSpark

Number of Ports: 2

#### **EV Charger - Charger Photos**

Amperage Rating: 10

Level: 2

Location: Main Parking Lot

Manufacturer: EnviroSpark

Number of Ports: 2