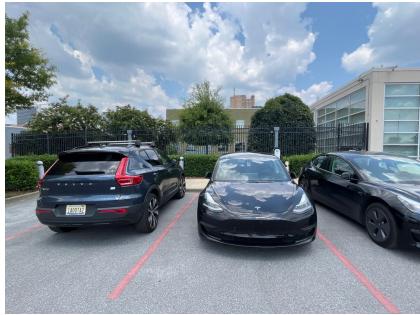

### EV Charger - Charger

Amperage Rating: 10

Level: 2

Location: Main Parking Lot

Manufacturer: EnviroSpark

Number of Ports: 2

#### **EV Charger - Charger Photos**

Amperage Rating: 10

Level: 2

Location: Main Parking Lot

Manufacturer: EnviroSpark

Number of Ports: 2