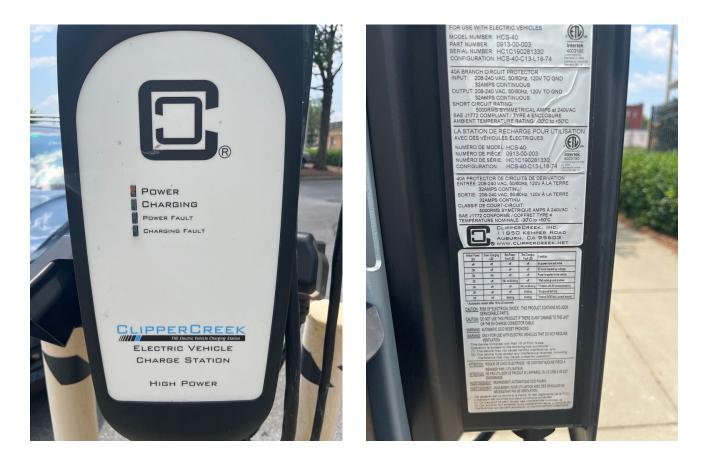

### EV Charger - Charger

Amperage Rating: 10

Level: 2

Location: Main Parking Lot

Manufacturer: EnviroSpark

Number of Ports: 2

#### **EV Charger - Charger Photos**

Amperage Rating: 10

Level: 2

Location: Main Parking Lot

Manufacturer: EnviroSpark

Number of Ports: 2