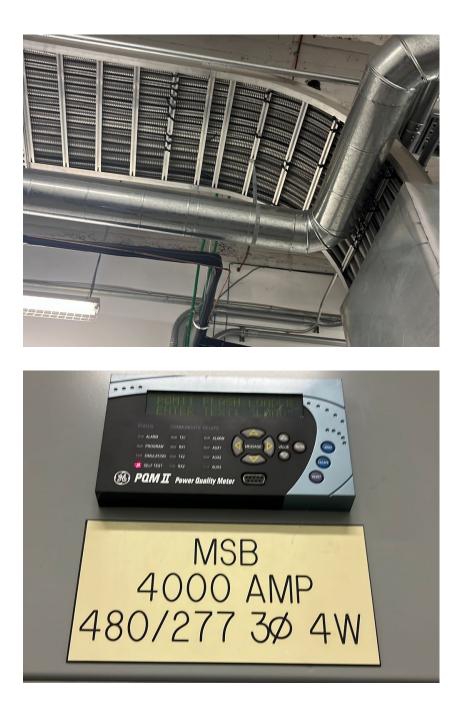

#### **Electrical Room**

Notes: Electrical room includes two switchboards three panels and a busduct

View video in Condoit project 🗹