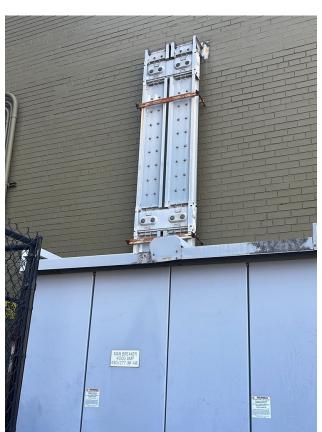

#### Utility Transformer - Alabama Power

kVA Rating: 1000

Location: 2nd Ave North loading dock Phase/Wire: 3phase-4wire Service Provider: Alabama Power Utility ID: 88-51693 Voltage: 277/480V Y

### Switchboard - Main Breaker

Location: Loading dock Measured load: A-Phase: 0 Measured load: B-Phase: 0 Measured load: C-Phase: 0 Phase/Wire: 3phase-4wire Voltage: 277/480V Y

Powered by