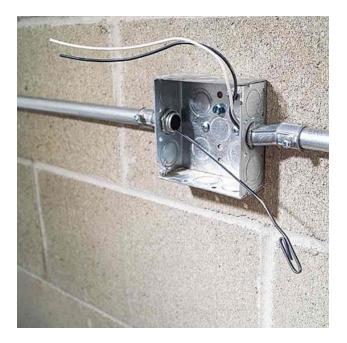

chargers be available to the public?: Yes

Are there existing chargers on site?: Yes





### **As-Built Electrical Plans**

Are there existing electrical plans? Verify with owner: Yes



### **Existing Site Plans**







### Site Narrative

#### **General Notes:**

New utility connection and switchgear should be installed on the north side of building on 2nd Ave North. 2 existing chargers.











# Site Photos & Videos

#### **Electrical Room**

Notes: Electrical room includes two switchboards three panels and a busduct









View video in Condoit project 🗹







# New Utility Transformer













condoit.io



# New Switchgear Location







# Proposed Charger Location











### Conduit Run to Charger



View video in Condoit project 🗹

### Conduit Run to Receptacle













# Equipment

#### **Generator - Gen 1**

KVA Rating: 50

Location: Loading doc

Phase/Wire: 3phase-4wire

Voltage: 480V Delta

#### Other



#### **Generator - Main Gen**

KVA Rating: 100

Phase/Wire: 1phase-3wire

Voltage: 277/480V

#### Utility Transformer - Alabama Power

kVA Rating: 1000





Location: 2nd Ave North loading dock Phase/Wire: 3phase-4wire Service Provider: Alabama Power Utility ID: 88-51693 Voltage: 277/480V Y

#### Other

























### Switchboard - Main Breaker

Location: Loading dock Measured load: A-Phase: 0 Measured load: B-Phase: 0 Measured load: C-Phase: 0 Phase/Wire: 3phase-4wire Voltage: 277/480V Y

Powered by



#### Other











### Panel - Panel A

Meter attached?: false

Left Breaker Spaces: 0

Location: Electricl room

Main typ